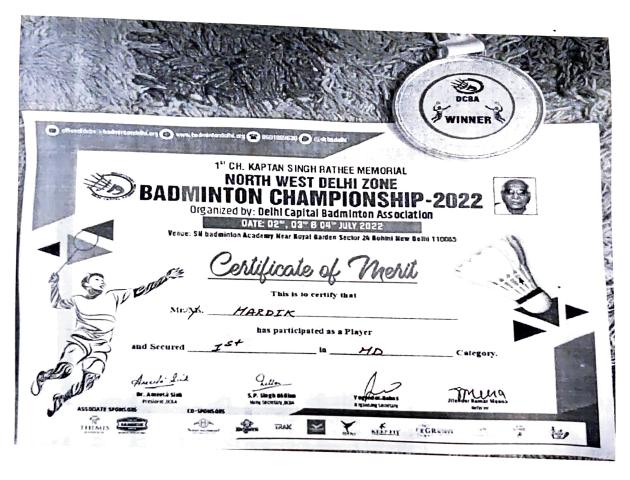

| 2022 | 1st position | Individual | North West Delhi Zone<br>Badminton Championship<br>2022 | Sports<br>(BADMINTON) | 1814188820  | Hardik Singh<br>Chauhan |
|------|--------------|------------|---------------------------------------------------------|-----------------------|-------------|-------------------------|
| 2021 | Best Bowler  | Individual | Haryana Cricket<br>Association, WFO Cricket<br>League   | Sports<br>(CRICKET)   | 35114188820 | Aryan B.<br>Kaushik     |
| 2021 | Best Fielder | Team       | Haryana Cricket<br>Association, WFO Cricket<br>League   | Sports<br>(CRICKET)   | 35114188820 | Aryan B.<br>Kaushik     |

(Affiliated to Guru Gobind Singh Indraprastha University and Approved under Section 2(f) of UGC Act 1956)

Hardik Singh Chauhan, North West Delhi Zone Badminton Championship 2022, 1st position, BADMINTON