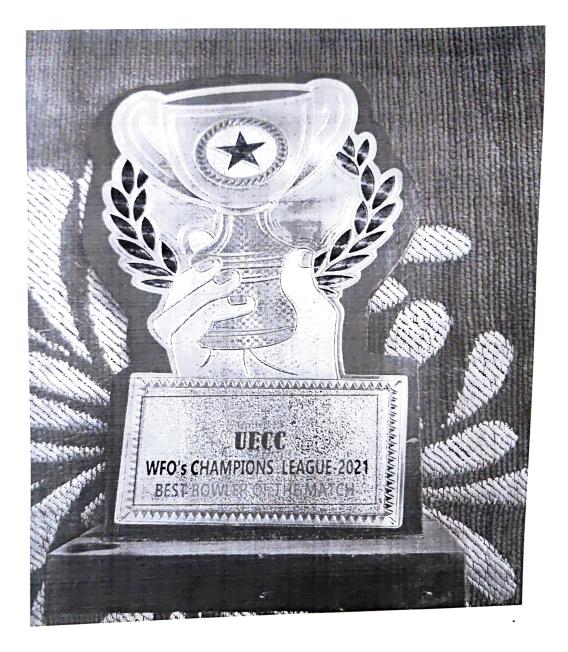

(Affiliated to Guru Gobind Singh Indraprastha University and Approved under Section 2(f) of UGC Act 1956)

Aryan B. Kaushik, Haryana Cricket Association, WFO Cricket League, Best Bowler, Cricket

(Affiliated to Curu Gobind Singh Indraprastha University and Approved under Section 2(f) of UGC Act 1956)

Aryan B. Kaushik, Haryana Cricket Association, WFO Cricket League, Best Fielder, Cricket

MOR, Pocket-105, Kalkaji, New Delhi-110019 (Affiliated to Guru Gobind Singh Indraprastha University and Approved under Section 2(f) of UGC Act1956)