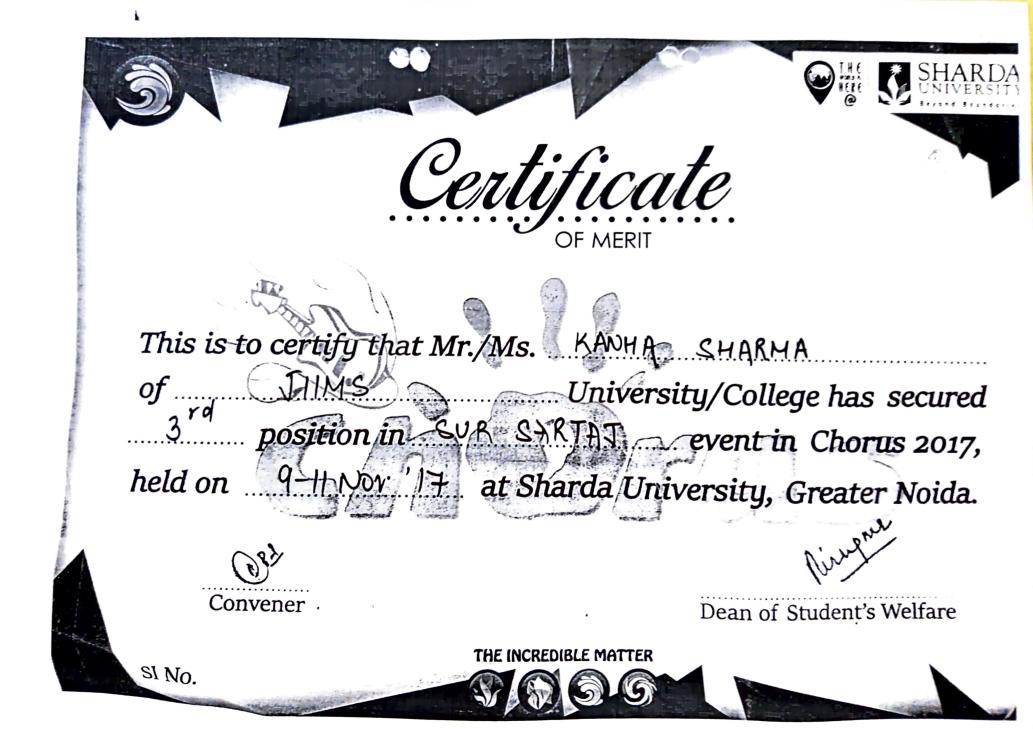

(Affiliated to Guru Gobind Singh Indraprastha University and Approved under Section 2(f) of UGC Act 1956) Kalkaji, New Delt Ajya Akhila Nand, 2<sup>nd</sup> Position, Converge'18 Jaypee Institute of Information Technology JAYPEE INSTITUTE OF INFORMATION TECHNOLOGY SECTOR-128, NOIDA Excellence Mr./Ms. Kalka ofnd Position participated/secured Lawr. Tennis \_\_\_\_at Converge'18 P (0) 0) Ami api Ml







### Aman Sharawat, 2nd Position, Mad-Ad-Stic, Cosmfiesta, 18, DDUC (DU)

COMHUB HE COMMERCE SOCIET E VEN FLEDGE DAY COL UNIVERSITY OF DELHI OF COMMERCE CERTIFICATE OF MERIT This is to certify that Mr./Ms. Aman Sherau of JIMS, Kalkaji position in the event Mad-Ad - stie college secured \_ IM held on 20th-21st February 2018. Dr. Sushma Barcja Dr. Pawan Kumar Sharma (Convenor) (Principal)









MOR, Pocket-105, Kalkaji, New Delhi-110019 (Affiliated to Guru Gobind Singh Indraprastha University and Approved under Section 2(f) of UGC Act 1956) Accredited by National Assessment and Accreditation Council (NAAC)



### Kanha Sharma , Best Singer/ Musician, Silent Short Film Fest 2017, The Grand Lincoln San Jose Theaters, California Threatre Group

# CERTIFICATE OF AWARD ONLINE FILM FESTIVAL

is hereby named an award winner in recognition of having met the highest standards of excellence in

# BEST SINGER/MUSICIAN

In the Silent Short Film Fest 2017 | EVERYTHINGS & CONNECTED Awarded this September 24th 2017 at The Grand Lincoln San Jose Theaters, California Theatre Group, CA

Gretchen Veldez, Project Head

Eddle Rearson, Guest Director

Ciyde Reed, Film Fest Supervisor