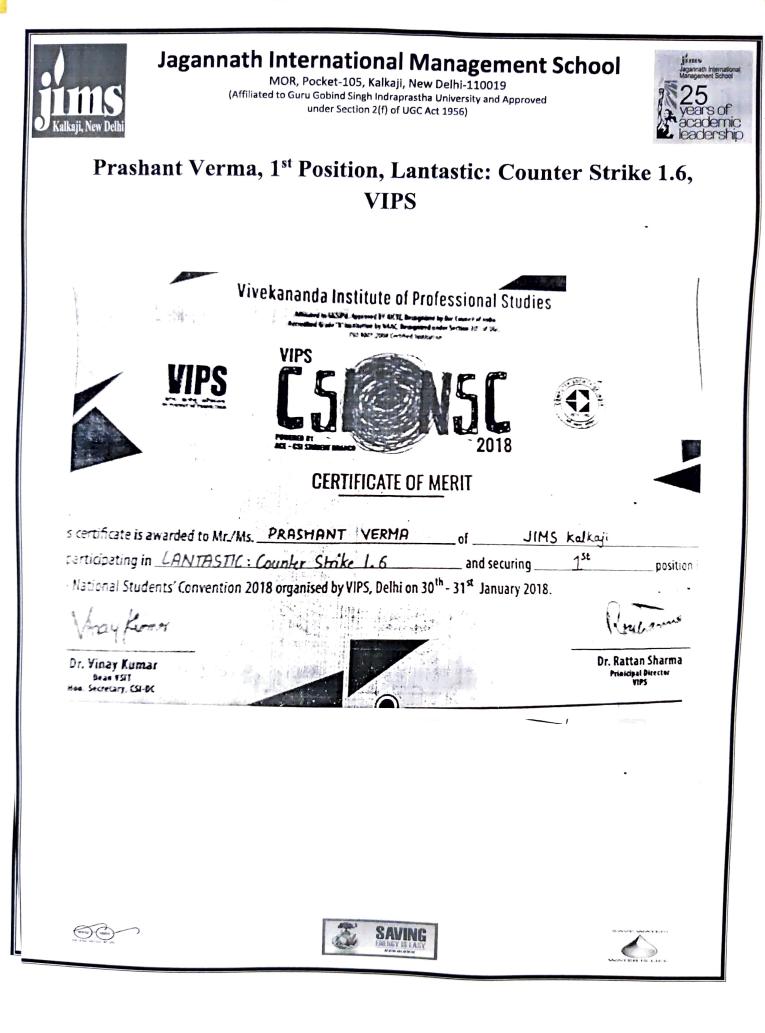

## Jagannath International Management School

MOR, Pocket-105, Kalkaji, New Delhi-110019 (Affiliated to Guru Gobind Singh Indraprastha University and Approved under Section 2(f) of UGC Act 1956) Accredited by National Assessment and Accreditation Council (NAAC)