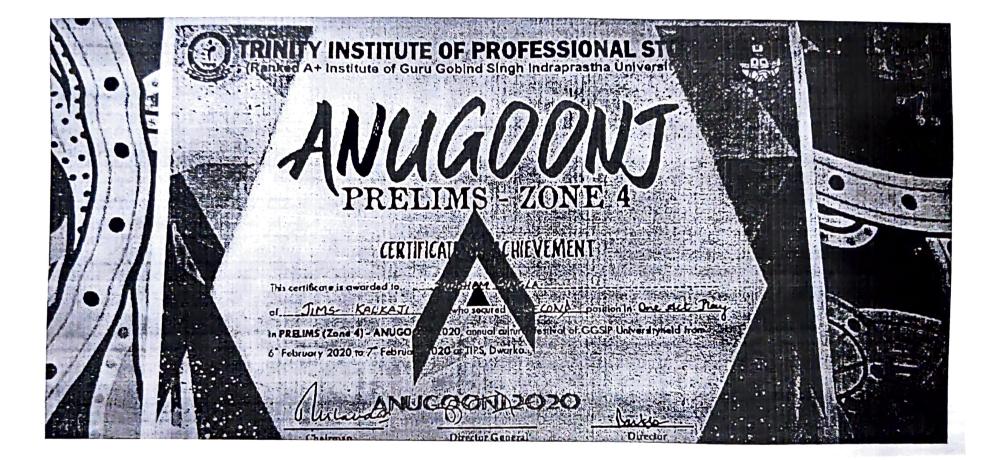

## List of Participants Assessment year 2019-20

| Year | Name of the<br>award/ medal | Team /<br>Individual | University/State/National/<br>International                       | Sports/ Cultural   | Enrolment<br>Number | Name of the student |
|------|-----------------------------|----------------------|-------------------------------------------------------------------|--------------------|---------------------|---------------------|
| 2020 | 2 <sup>nd</sup> position    | Individual           | Dr. Bharat Ram Sports Meet,<br>Lady Shri Ram College for<br>Women | Sports (Air Rifle) | 02414188819         | Ojasvi Sangwan      |
| 2020 | 1 <sup>st</sup> position    | Individual           | Delhi State Powerlifting<br>Championship                          | (Power Lifting)    | 35214188818         | Kirat Dhawan        |
| 2020 | 2 <sup>nd</sup> position    | Team                 | Anugoonj Prelims Zone 4-<br>One Act Play                          | Cultural           | 43124501717         | Shubham Singla      |
| 2020 | 2 <sup>nd</sup> position    | Team                 | Anugoonj Prelims Zone 4-<br>One Act Play                          | Cultural           | 00124501719         | Moksh Chhabra       |
| 2020 | 1st position                | Team                 | Anugoonj Prelims Zone 4-<br>Mono Acting                           | Cultural           | 43124501717         | Shubham Singla      |
| 2019 | 3 <sup>rd</sup> Position    | Team                 | 16 <sup>th</sup> Inter Collegiate Sports<br>Meet, GGSIPU          | Sport (Yoga)       | 03314188818         | Shubham Kaw         |
| 2019 | 3 <sup>rd</sup> Position    | Team                 | 16 <sup>th</sup> Inter Collegiate Sports<br>Meet, GGSIPU          | Sport (Yoga)       | 03314188818         | Kartik Mutreja      |
| 2019 | 3 <sup>rd</sup> Position    | Team                 | 16 <sup>th</sup> Inter Collegiate Sports<br>Meet, GGSIPU          | Sport (Yoga)       | 40514188818         | Shubham<br>Agarwal  |
| 2019 | 3 <sup>rd</sup> Position    | Team                 | 16 <sup>th</sup> Inter Collegiate Sports<br>Meet, GGSIPU          | Sport (Yoga)       | 41314188817         | Ishan Mehta         |

Moksh Chhabra, 2nd Position, Anugoonj 2020, Prelims Zone 4, One Act Play

12