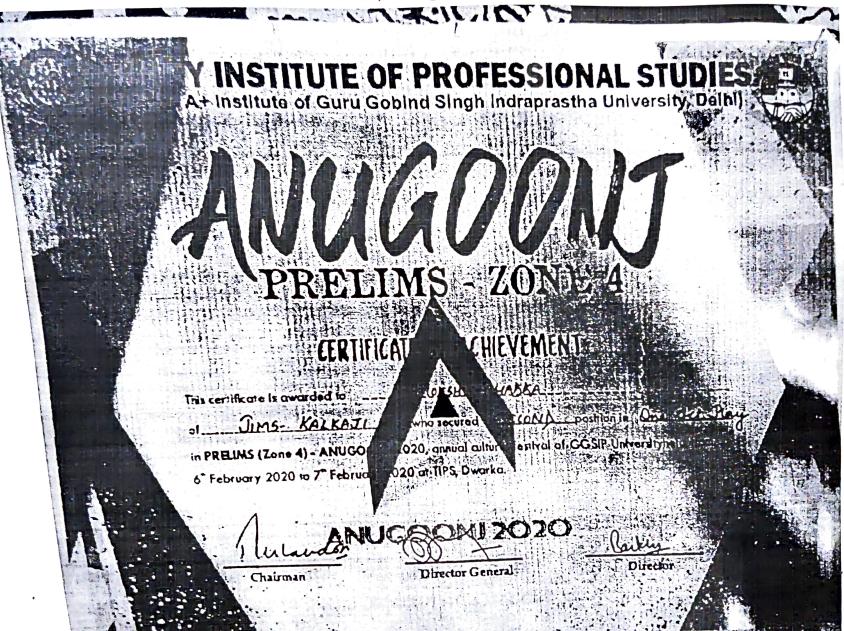

## List of Participants Assessment year 2019-20

| Year | Name of the<br>award/ medal | Team /<br>Individual | University/State/National/<br>International                       | Sports/ Cultural   | Enrolment<br>Number | Name of the student |
|------|-----------------------------|----------------------|-------------------------------------------------------------------|--------------------|---------------------|---------------------|
| 2020 | 2 <sup>nd</sup> position    | Individual           | Dr. Bharat Ram Sports Meet,<br>Lady Shri Ram College for<br>Women | Sports (Air Rifle) | 02414188819         | Ojasvi Sangwan      |
| 2020 | 1 <sup>st</sup> position    | Individual           | Delhi State Powerlifting<br>Championship                          | (Power Lifting)    | 35214188818         | Kirat Dhawan        |
| 2020 | 2 <sup>nd</sup> position    | Team                 | Anugoonj Prelims Zone 4-<br>One Act Play                          | Cultural           | 43124501717         | Shubham Singla      |
| 2020 | 2 <sup>nd</sup> position    | Team                 | Anugoonj Prelims Zone 4-<br>One Act Play                          | Cultural           | 00124501719         | Moksh Chhabra       |
| 2020 | 1st position                | Team                 | Anugoonj Prelims Zone 4-<br>Mono Acting                           | Cultural           | 43124501717         | Shubham Singla      |
| 2019 | 3 <sup>rd</sup> Position    | Team                 | 16 <sup>th</sup> Inter Collegiate Sports<br>Meet, GGSIPU          | Sport (Yoga)       | 03314188818         | Shubham Kaw         |
| 2019 | 3 <sup>rd</sup> Position    | Team                 | 16 <sup>th</sup> Inter Collegiate Sports<br>Meet, GGSIPU          | Sport (Yoga)       | 03314188818         | Kartik Mutreja      |
| 2019 | 3 <sup>rd</sup> Position    | Team                 | 16 <sup>th</sup> Inter Collegiate Sports<br>Meet, GGSIPU          | Sport (Yoga)       | 40514188818         | Shubham<br>Agarwal  |
| 2019 | 3 <sup>rd</sup> Position    | Team                 | 16 <sup>th</sup> Inter Collegiate Sports<br>Meet, GGSIPU          | Sport (Yoga)       | 41314188817         | Ishan Mehta         |

Moksh Chhabra, 2nd Position, Anugoonj 2020, Prelims Zone 4, One Act Play

12