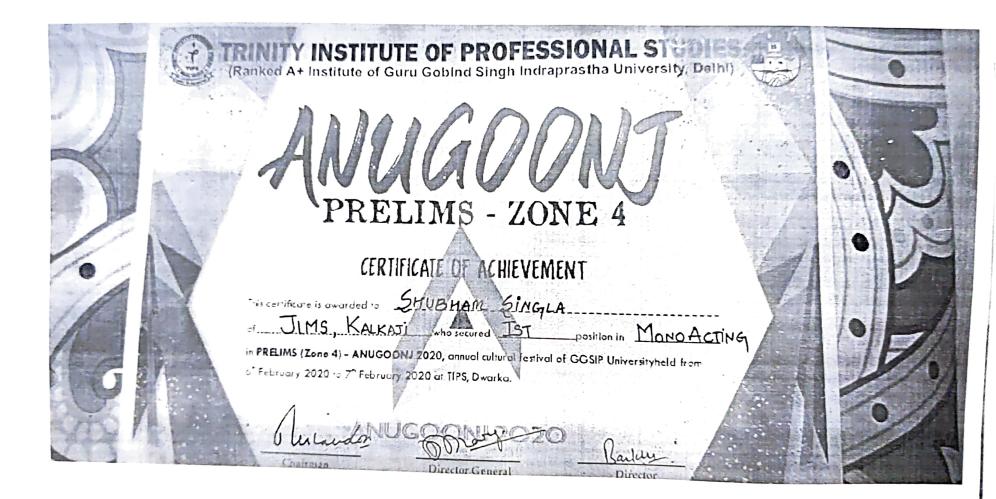

## List of Participants Assessment year 2019-20

| Year | Name of the<br>award/ medal | Team /<br>Individual | University/State/National/<br>International                       | Sports/ Cultural   | Enrolment<br>Number | Name of the student |
|------|-----------------------------|----------------------|-------------------------------------------------------------------|--------------------|---------------------|---------------------|
| 2020 | 2 <sup>nd</sup> position    | Individual           | Dr. Bharat Ram Sports Meet,<br>Lady Shri Ram College for<br>Women | Sports (Air Rifle) | 02414188819         | Ojasvi Sangwan      |
| 2020 | 1 <sup>st</sup> position    | Individual           | Delhi State Powerlifting<br>Championship                          | (Power Lifting)    | 35214188818         | Kirat Dhawan        |
| 2020 | 2 <sup>nd</sup> position    | Team                 | Anugoonj Prelims Zone 4-<br>One Act Play                          | Cultural           | 43124501717         | Shubham Singla      |
| 2020 | 2 <sup>nd</sup> position    | Team                 | Anugoonj Prelims Zone 4-<br>One Act Play                          | Cultural           | 00124501719         | Moksh Chhabra       |
| 2020 | 1st position                | Team                 | Anugoonj Prelims Zone 4-<br>Mono Acting                           | Cultural           | 43124501717         | Shubham Singla      |
| 2019 | 3 <sup>rd</sup> Position    | Team                 | 16 <sup>th</sup> Inter Collegiate Sports<br>Meet, GGSIPU          | Sport (Yoga)       | 03314188818         | Shubham Kaw         |
| 2019 | 3 <sup>rd</sup> Position    | Team                 | 16 <sup>th</sup> Inter Collegiate Sports<br>Meet, GGSIPU          | Sport (Yoga)       | 03314188818         | Kartik Mutreja      |
| 2019 | 3 <sup>rd</sup> Position    | Team                 | 16 <sup>th</sup> Inter Collegiate Sports<br>Meet, GGSIPU          | Sport (Yoga)       | 40514188818         | Shubham<br>Agarwal  |
| 2019 | 3 <sup>rd</sup> Position    | Team                 | 16 <sup>th</sup> Inter Collegiate Sports<br>Meet, GGSIPU          | Sport (Yoga)       | 41314188817         | Ishan Mehta         |

### Shubham Singla, 1st Position, Anugoonj 2020, Prelims Zone 4, Mono Acting

C

0

Shubham Singla, 1st Position, Anugoonj 2020, Prelims Zone 4, Mono Acting

(Affiliated to Guru Gobind Singh Indraprastha University and Approved under Section 2(f) of UGCAct 1956)