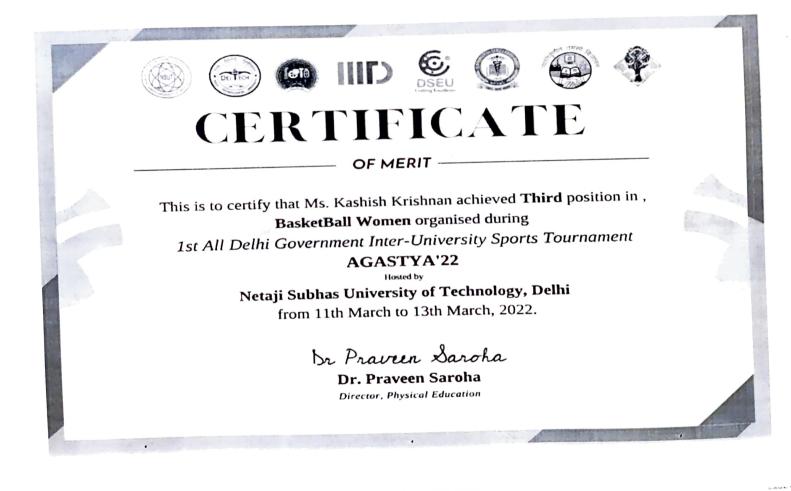

under Section 2(f) of UGC Act1956)

Kashish Krishnan, NSUT, Dwarka, 3rd position, BASKETBALL

MOR, Pocket-105, Kalkaji, New Delhi-110019 (Affiliated to Guru Gobind Singh Indraprastha University and Approved under Section 2(f) of UGC Act 1956)