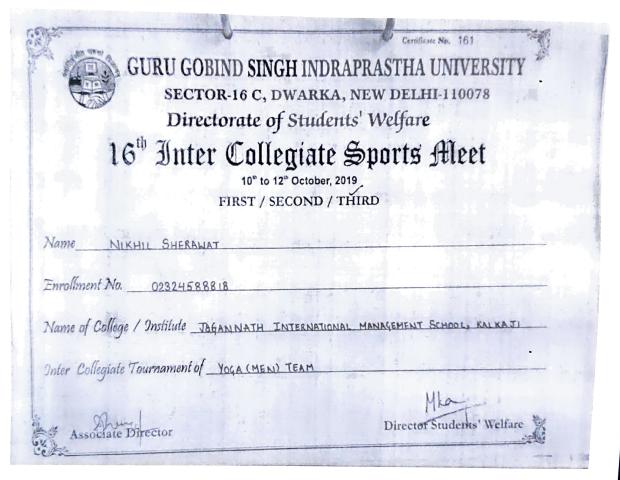

| 2019 | 3 <sup>rd</sup> Position | Team       | 16 <sup>th</sup> Inter Collegiate Sports<br>Meet, GGSIPU         | Sport (Yoga)          | 41614101718 | Nikhil Sherwat |
|------|--------------------------|------------|------------------------------------------------------------------|-----------------------|-------------|----------------|
| 2019 | 3 <sup>rd</sup> Position | Team       | 16 <sup>th</sup> Inter Collegiate Sports<br>Meet, GGSIPU         | Sport (Yoga)          | 02324588818 | Kunal          |
| 2019 | 1 <sup>st</sup> position | Team       | Chronos2019, Christ<br>University                                | Cultural<br>(Singing) | 02014101719 | Saumya Dixit   |
| 2019 | Third Position           | Individual | Look what you made me clue<br>of Evoon 2.0., J&M College<br>(DU) |                       | 02014188819 | Meet Bhuddi    |

## Nikhil Sherawat, 16th Inter Collegiate Sports Meet, GGSIPU, Yoga (Men) Team, 3<sup>rd</sup> Position

MOR, Pocket-105, Kalkaji, New Delhi-110019 (Affiliated to Guru Gobind Singh Indraprastha University and Approved under Section 2(f) of UGCAct 1956)