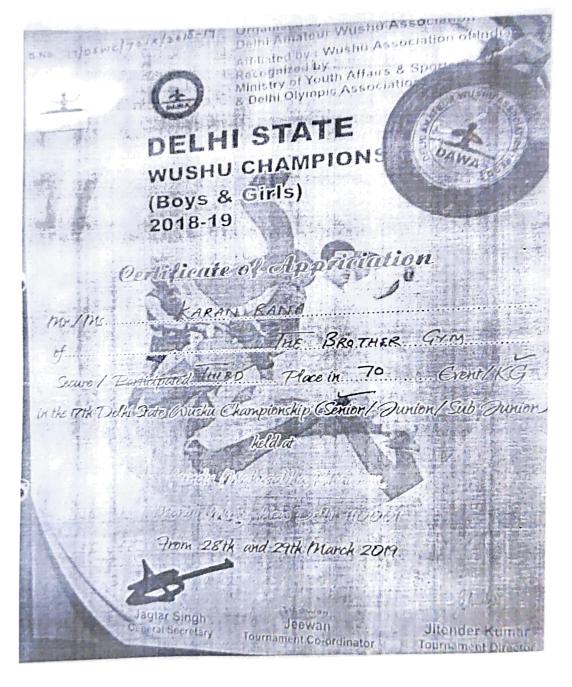

### Karan Rana, Delhi State Wushu Championship, Third Position

Anon G Bini, 2nd Position, Rock Band, Sharda Group of Institutions

E OF WINKAGEWENT & CO.

MAGNIFEST

April 4 - 6, 2019