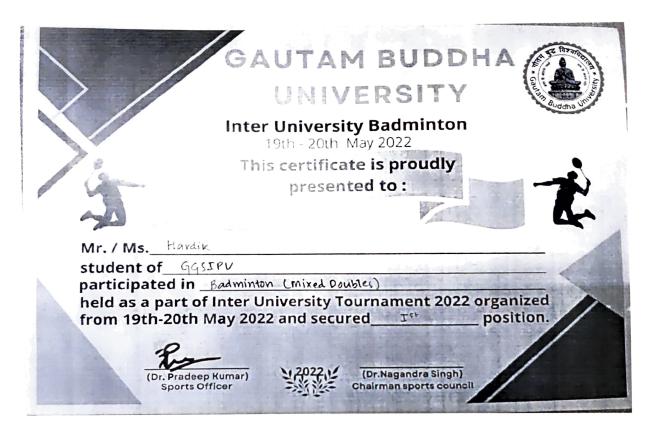

### Hardik Singh Chauhan, Gautam Buddha University, 1 position, BADMINTON

MOR, Pocket-105, Kalkaji, New Delhi-110019 (Affiliated to Guru Gobind Singh Indraprastha University and Approved under Section 2(f) of UGC Act 1956)