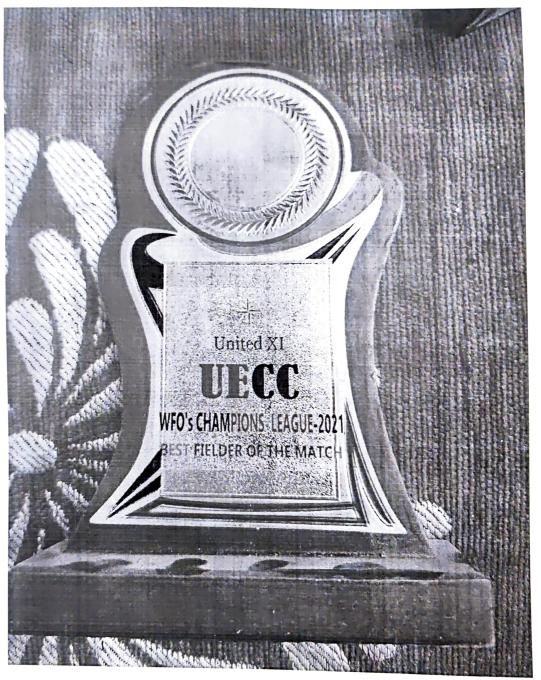

Aryan B. Kaushik, Haryana Cricket Association, WFO Cricket League, Best Fielder, Cricket

MOR, Pocket-105, Kalkaji, New Delhi-110019 (Affiliated to Guru Gobind Singh Indraprastha University and Approved under Section 2(f) of UGC Act1956)