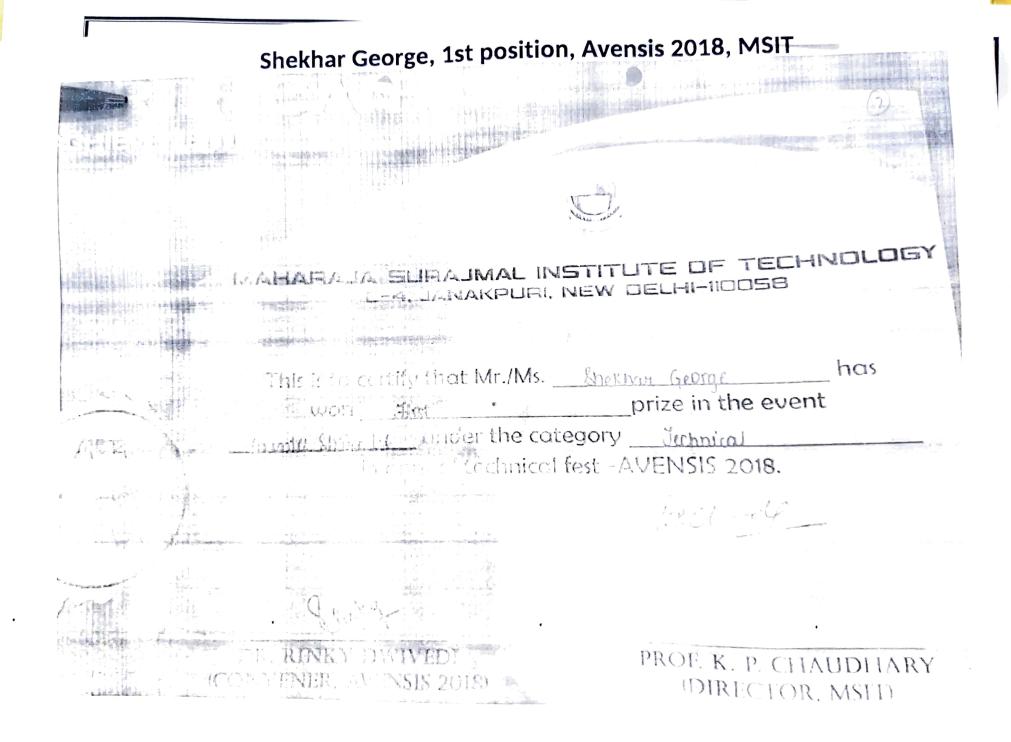

9 (Affiliated to Guru Gobind Singh Indraprastha University and Approved under Section 2(f) of UGC Act 1956) Kalkaji, New Delt Ajya Akhila Nand, 2<sup>nd</sup> Position, Converge'18 Jaypee Institute of Information Technology JAYPEE INSTITUTE OF INFORMATION TECHNOLOGY SECTOR-128, NOIDA Excellence Mr./Ms. Kalka ofnd Position participated/secured Lawr. Tennis \_\_\_\_at Converge'18 P (0) 0) Ami api Ml







### Aman Sharawat, 2nd Position, Mad-Ad-Stic, Cosmfiesta, 18, DDUC (DU)

COMHUB HE COMMERCE SOCIET E VEN FLEDGE DAY COL UNIVERSITY OF DELHI OF COMMERCE CERTIFICATE OF MERIT This is to certify that Mr./Ms. Aman Sherau of JIMS, Kalkaji position in the event Mad-Ad - stie college secured \_ IM held on 20th-21st February 2018. Dr. Sushma Barcja Dr. Pawan Kumar Sharma (Convenor) (Principal)









MOR, Pocket-105, Kalkaji, New Delhi-110019 (Affiliated to Guru Gobind Singh Indraprastha University and Approved under Section 2(f) of UGC Act 1956) Accredited by National Assessment and Accreditation Council (NAAC)



### Kanha Sharma , Best Singer/ Musician, Silent Short Film Fest 2017, The Grand Lincoln San Jose Theaters, California Threatre Group

# CERTIFICATE OF AWARD ONLINE FILM FESTIVAL

is hereby named an award winner in recognition of having met the highest standards of excellence in

# BEST SINGER/MUSICIAN

In the Silent Short Film Fest 2017 | EVERYTHINGS & CONNECTED Awarded this September 24th 2017 at The Grand Lincoln San Jose Theaters, California Theatre Group, CA

Gretchen Veldez, Project Head

Eddle Rearson, Guest Director

Ciyde Reed, Film Fest Supervisor