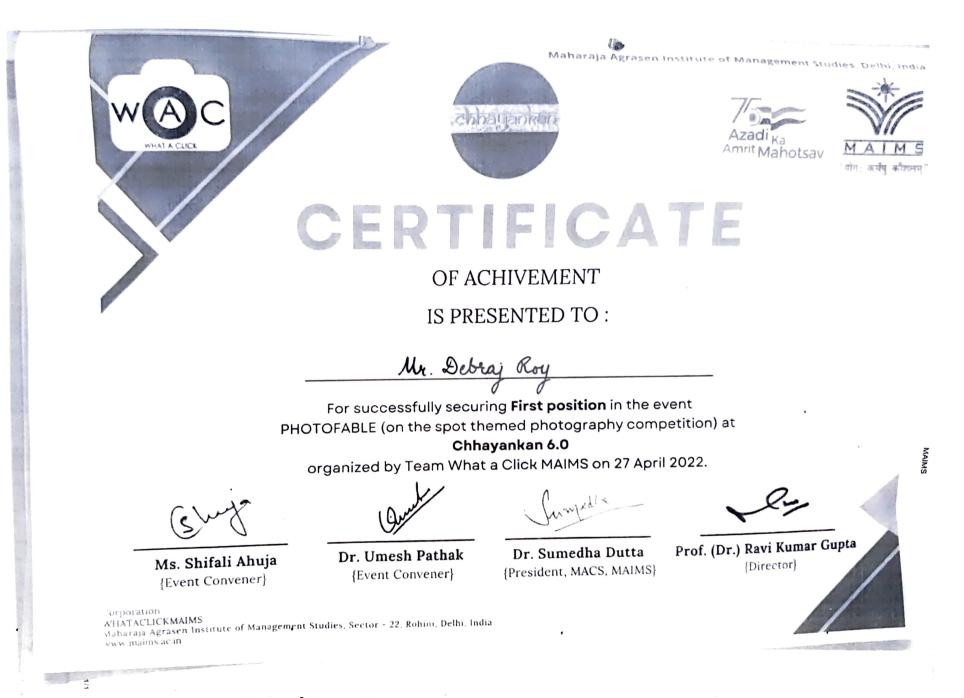

## List of Participants Assessment year 2021-22

| Year | Name of the<br>award/ medal | Team /<br>Individual | University/State/National/<br>International                            | Sports/ Cultural          | Enrolment<br>Number | Name of the student     |
|------|-----------------------------|----------------------|------------------------------------------------------------------------|---------------------------|---------------------|-------------------------|
| 2022 | 3rd position                | Individual           | NSUT, Dwarka                                                           | Sports<br>(BASKETBALL)    | 614101721           | Harsh Bishnoi           |
| 2022 | 3rd position                | Individual           | NSUT, Dwarka                                                           | Sports<br>(BASKETBALL)    | 35614101721         | Kashish<br>Krishnan     |
| 2022 | 1st position                | Individual           | Gautam Buddha University                                               | Sports<br>(BADMINTON)     | 1814188820          | Hardik Singh<br>Chauhan |
| 2022 | 1st position                | Individual           | Funstairs                                                              | Sports<br>(BADMINTON)     | 1814188820          | Hardik Singh<br>Chauhan |
| 2022 | 1st position                | Individual           | The Amateur League<br>Badminton Tournament                             | Sports<br>(BADMINTON)     | 1814188820          | Hardik Singh<br>Chauhan |
| 2022 | 1st position                | Individual           | Chhayankan 6.0, Maharaja<br>Agrasen Institute of<br>Management Studies | Cultural<br>(Photography) | 2024588821          | Debraj Roy              |
| 2022 | 3rd position                | Individual           | Rangrez, Deen Dayal<br>Upadhyaya College                               | Cultural<br>(Photography) | 2024588821          | Debraj Roy              |
| 2022 | 2nd position                | Individual           | Leiothrixx 2022, Acharya<br>Narendra Dev College, DU                   | Cultural<br>(Photography) | 2024588821          | Debraj Roy              |

Hardik Singh Chauhan, Funstairs, Mens Doubles, 1st position, BADMINTON

Debraj Roy, First Position, Chhayankan 6.0, MAIMS

POLAROID: THE PHOTOGRAPHY AND FILM MAKING SOCIETY DEEN DAYAL UPADHYAYA COLLEGE UNIVERSITY OF DELHI