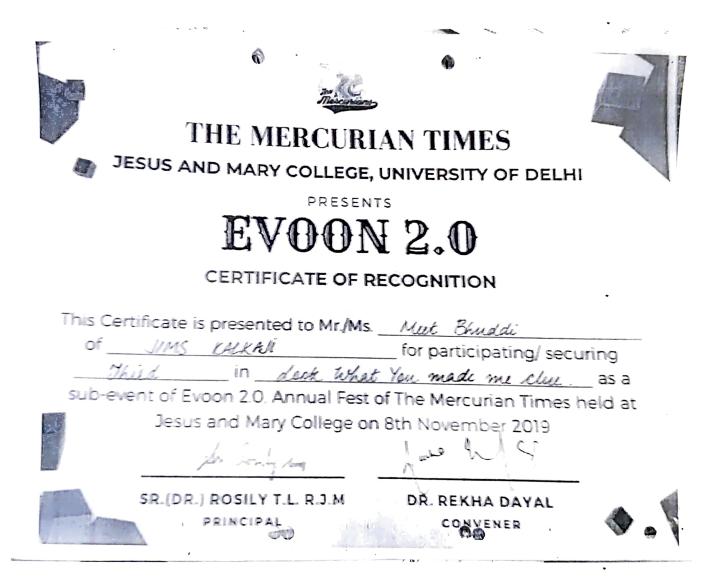

## Meet Bhuddi, 3rd Position, Evoon 2.0, Jesus and Mary College (DU)

MOR, Pocket-105, Kalkaji, New Delhi-110019 (Affiliated to Guru Gobind Singh Indraprastha University and Approved under Section 2(f) of UGC Act 1956)