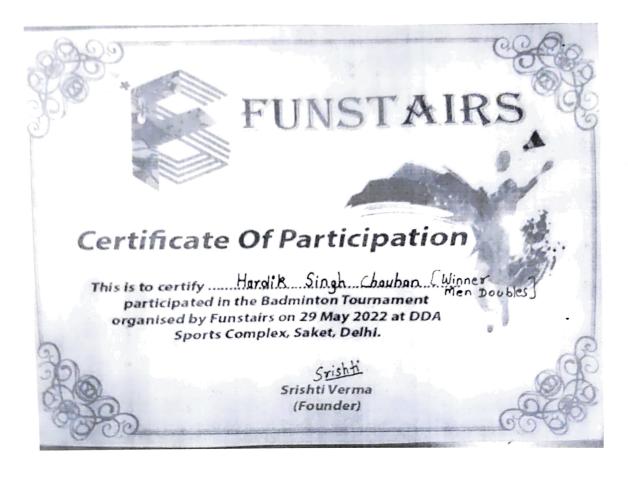

Hardik Singh Chauhan, Funstairs, Mens Doubles, 1st position, BADMINTON

Debraj Roy, First Position, Chhayankan 6.0, MAIMS

POLAROID: THE PHOTOGRAPHY AND FILM MAKING SOCIETY DEEN DAYAL UPADHYAYA COLLEGE UNIVERSITY OF DELHI