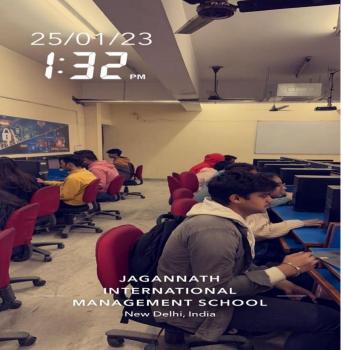

MOR, Pocket-105, Kalkaji, New Delhi-110019 (Affiliated to Guru Gobind Singh Indraprastha University and Approved under Section 2(f) of UGC Act 1956)

IT Lab-1

| ICT Facility Type              | Availability |
|--------------------------------|--------------|
| Projector                      | Yes          |
| Night Vision Cameras           | Yes          |
| Wi-Fi & LAN                    | Yes          |
| 30 Computers capacity with UPS | Yes          |
| White Board                    | Yes          |
| ERP for class record           | Yes          |
| Headphones                     | Yes          |
| LCD                            | Yes          |