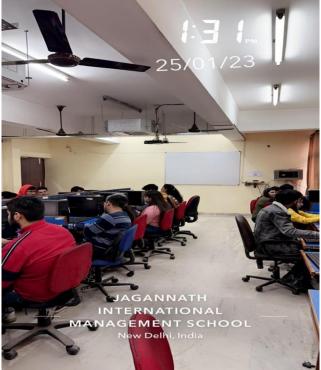

#### IT Lab-2

| ICT Facility Type              | Availability |
|--------------------------------|--------------|
| Projector                      | Yes          |
| Night Vision Cameras           | Yes          |
| Wi-Fi & LAN                    | Yes          |
| 30 Computers capacity with UPS | Yes          |
| White Board                    | Yes          |
| ERP for class record           | Yes          |
| Headphones                     | Yes          |
| LCD                            | Yes          |