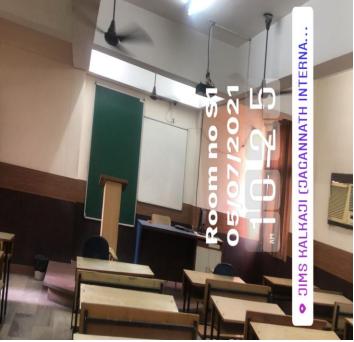

#### $\underline{Classroom-F1}$

| ICT Facility Type     | Availability |
|-----------------------|--------------|
| Fully Air-conditioned | Yes          |
| Projector             | Yes          |
| Night Vision Camera   | Yes          |
| Wi-Fi, LAN            | Yes          |
| Computer with UPS     | Yes          |
| White Board           | Yes          |
| ERP for class record  | Yes          |
| Headphones            | Yes          |
| LCD                   | Yes          |
| Speakers              | Yes          |
| Lecture Stand         | Yes          |