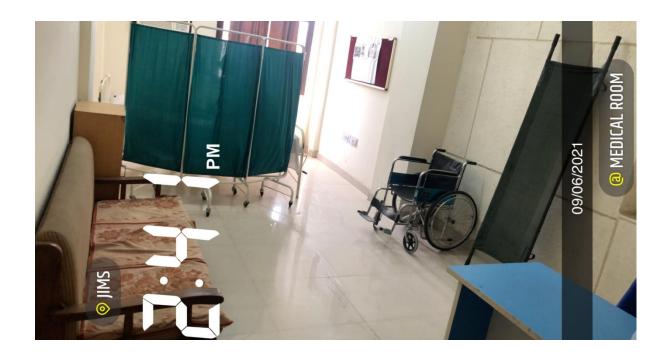

#### **Medical Room**

| Facility Type                | Availability |
|------------------------------|--------------|
| Wi-Fi                        | Yes          |
| Wheel Chair                  | Yes          |
| Bed                          | Yes          |
| Stretcher                    | Yes          |
| Observation Table            | Yes          |
| Sitting facility for waiting | Yes          |