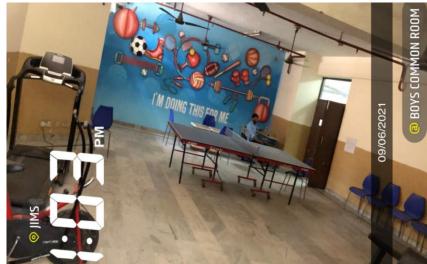

#### **Boys Common Room**

| Facility Type             | Availability |
|---------------------------|--------------|
| Night Vision Cameras      | Yes          |
| Wi-Fi, LAN                | Yes          |
| TT Table                  | Yes          |
| Chairs                    | Yes          |
| Indoor Games              | Yes          |
| Mirror                    | Yes          |
| Sofa                      | Yes          |
| Gym Machines for exercise | Yes          |