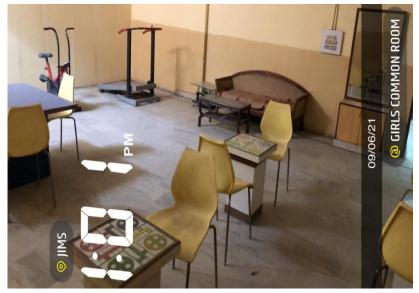

#### **Girls Common Room**

| Facility Type             | Availability |
|---------------------------|--------------|
| Night Vision Cameras      | Yes          |
| Wi-Fi, LAN                | Yes          |
| TT Table                  | Yes          |
| Chairs                    | Yes          |
| Indoor Games              | Yes          |
| Mirror                    | Yes          |
| Sofa                      | Yes          |
| Gym Machines for exercise | Yes          |