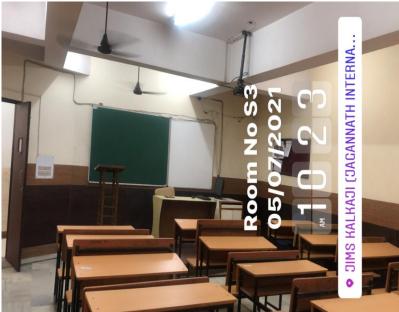

#### $\underline{Classroom-F1}$

| ICT Facility Type     | Availability |
|-----------------------|--------------|
| Fully Air-conditioned | Yes          |
| Projector             | Yes          |
| Night Vision Camera   | Yes          |
| Wi-Fi, LAN            | Yes          |
| Computer with UPS     | Yes          |
| White Board           | Yes          |
| ERP for class record  | Yes          |
| Headphones            | Yes          |
| LCD                   | Yes          |
| Speakers              | Yes          |
| Lecture Stand         | Yes          |