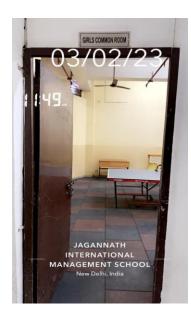

#### **Girls Common Room**

| Facility Type             | Availability |
|---------------------------|--------------|
| Night Vision Cameras      | Yes          |
| Wi-Fi, LAN                | Yes          |
| TT Table                  | Yes          |
| Chairs                    | Yes          |
| Indoor Games              | Yes          |
| Mirror                    | Yes          |
| Sofa                      | Yes          |
| Gym Machines for exercise | Yes          |