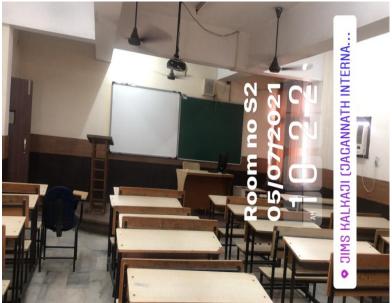

#### $\underline{Classroom-F2}$

| ICT Facility Type     | Availability |
|-----------------------|--------------|
| Fully Air-conditioned | Yes          |
| Projector             | Yes          |
| Night Vision Camera   | Yes          |
| Wi-Fi, LAN            | Yes          |
| Computer with UPS     | Yes          |
| White Board           | Yes          |
| ERP for class record  | Yes          |
| Headphones            | Yes          |
| LCD                   | Yes          |
| Speakers              | Yes          |
| Lecture Stand         | Yes          |