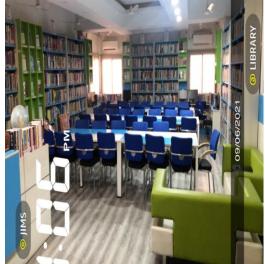

#### **Library**

| ICT Facility Type     | Availability |
|-----------------------|--------------|
| Projector             | Yes          |
| , Night Vison Cameras | Yes          |
| , Wifi, LAN,          | Yes          |
| Computer with UPS     | Yes          |
| LIbsys software       | Yes          |
| 10 User PCS           | Yes          |